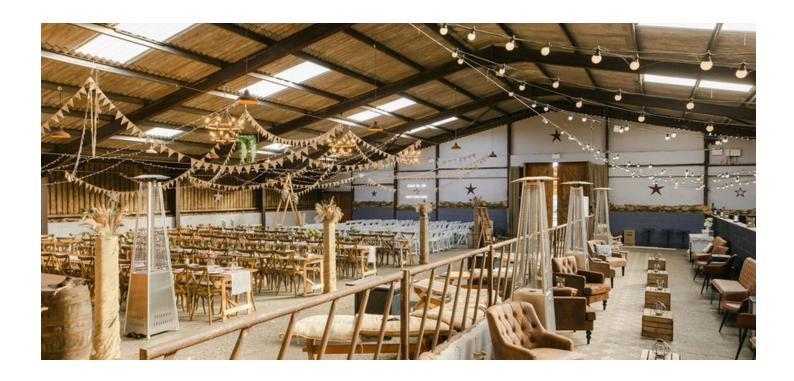

#### Included in the Barn:

- The Cowshed Wedding Barn with tables and chairs
- Rustic barn decoration, twinkly lighting and bunting
- Optional styling package with set up / take down
- Casual seating and chill out seating area
- All of the essentials like heating, lighting, loos etc