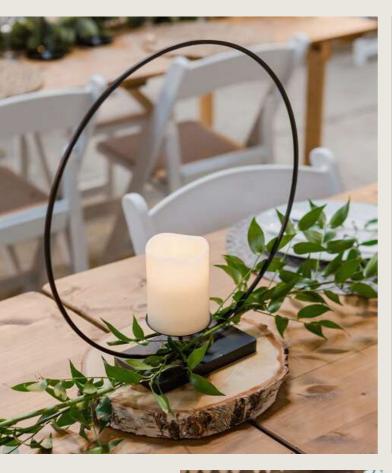

### The Fresh & Whimsical One

Looking to lighten up your table for the spring and summer season? We've got you covered.

Combine our large and small glass bottles with pressed glass votives for a breezy touch.

And as the night draws in, add warmth to your table with our white and metal or wooden heart votives.

To add a luxurious touch to your top table, take your pick from our collection of glass and crystal cut candlesticks for a magical experience.

- This style works well if you are going for a looser wildflower look
- Add some colour pops with favours and place names in your wedding colours
- Switch in some of our brick moulds shown above to alternate your table styles