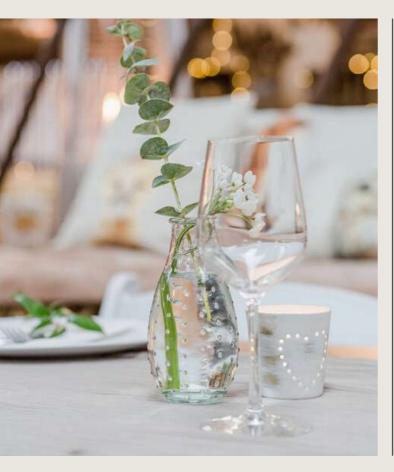

### The Fresh & Whimsical One

Looking to lighten up your table for the spring and summer season? We've got you covered.

Combine our large and small glass bottles with pressed glass votives for a breezy touch.

And as the night draws in, add warmth to your table with our white and metal or wooden heart votives.

To add a luxurious touch to your top table, take your pick from our collection of glass and crystal cut candlesticks for a magical experience.

- This style works well if you are going for a looser wildflower look
- Add some colour pops with favours and place names in your wedding colours
- Switch in some of our brick moulds shown above to alternate your table styles