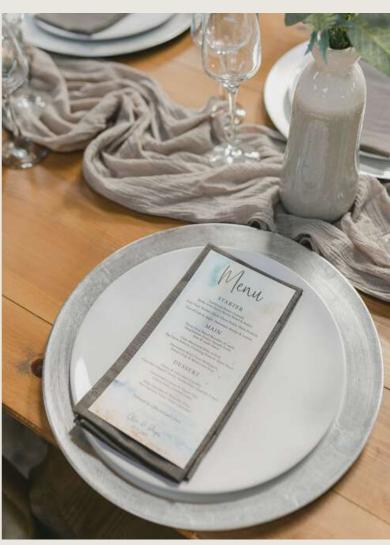

### **CORE STYLES**

Select a core style for your guest tables, and add a personal touch with your choice of runners, candles, and napkins. For your top table, we'll add a touch of flair to help you capture unforgettable photos.

Also, remember that you can use our Stylists Choice bespoke collections. Created by our team for intimate weddings, but these concepts can be adapted to larger wedding tables as well, creating unique and cohesive designs.