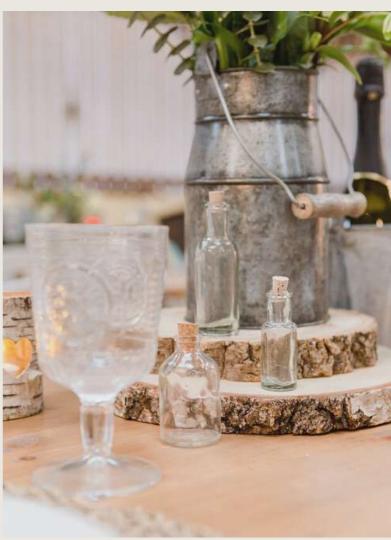

An Elegant and Sustainable Way to Style Your Wedding Tables

For couples who prefer a simple yet stunning look for their wedding tables, our collection of reclaimed bottles, jars, and vases is perfect.

We are committed to reducing waste in the wedding industry. Therefore, we collect these beautiful pieces to give them a new life.

Our team carefully selects and arranges the pieces to ensure that they complement each other for maximum impact.

With a range of different-sized vessels available, we work closely with your florist to ensure that the appropriate number of flowers are ordered, reducing waste and saving money.

# RECYCLED GLASS

- Incorporate small brass lanterns from our Brass & Glass Collection
- For your top table, pair brass or glass candlestick holders with our LED tapers
- This style complements a more relaxed, wildflower-inspired floral arrangement
- To enhance the textural appeal, try adding cream cheesecloth runners and rattan placemats