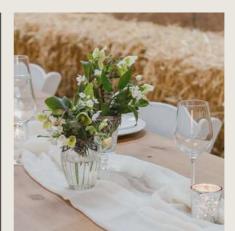

### The Fresh & Whimsical One

Looking to lighten up your table for the spring and summer season? We've got you covered.

Combine our large and small glass bottles with pressed glass votives for a breezy touch.

And as the night draws in, add warmth to your table with our white and metal or wooden heart votives.

To add a luxurious touch to your top table, take your pick from our collection of glass and crystal cut candlesticks for a magical experience.