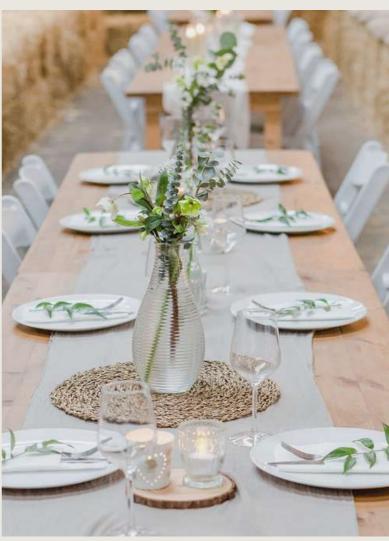

Our collection features a curated color scheme of table runners, LED candles, and placemats that complement our coastal and country location and work well with your own personal touches.

### **CORE STYLES**

Select a core style for your guest tables, and add a personal touch with your choice of runners, candles, and napkins. For your top table, we'll add a touch of flair to help you capture unforgettable photos.

### RUNNERS

Customize your table setting with our collection of runners. Choose from our popular Rose, Sage, or Blue runners to match your wedding's colour scheme, or opt for one of our neutral Sand, Grey, or Creamy White runners that complement most colours.

For autumnal weddings, we've got you covered with our lovely Burnt Orange shade that is ever so popular later in the year.

Our runners are made of cheesecloth material with a natural crinkle that adds interest and texture to your table. Lay them flat, knot them at the ends, or weave them around your table decorations to create a unique look that perfectly suits your style.