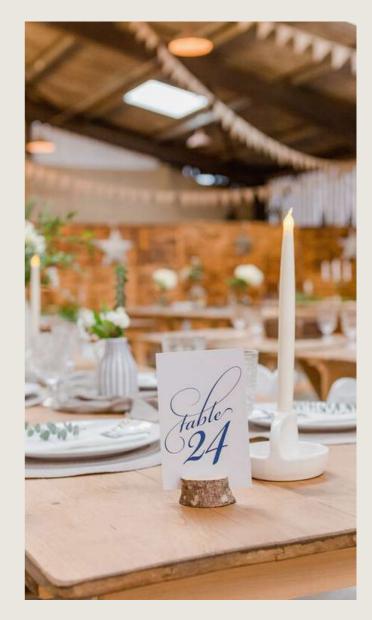

### **CORE STYLES**

Select a core style for your guest tables, and add a personal touch with your choice of runners, candles, and napkins. For your top table, we'll add a touch of flair to help you capture unforgettable photos.

Also, remember that you can use our Stylists Choice bespoke collections. Created by our team for intimate weddings, but these concepts can be adapted to larger wedding tables as well, creating unique and cohesive designs.