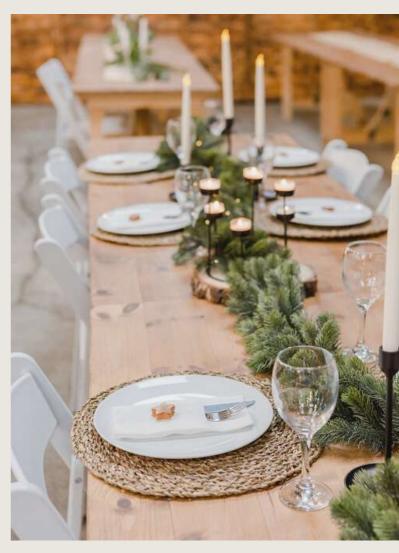

### The Farmer's Favourite

The perfect rustic-industrial blend for your wedding.

If you're looking for a warm, rustic feel in an edgy setting, combining wood and metal is the way to go – just like our barn!

Rustic decor has evolved beyond mason jars filled with gyposphelia and our collection is constantly growing, ensuring timeless appeal.

Opt for milk churns, buckets, or wooden brick moulds to make stunning centerpieces. Mix and match different tables to create a beautiful, cohesive look perfect for photo-ops.

# R USTIC BARN

- Let our styling team work with your florist to mix up your centrepieces to create different heights and interest to your tables
- Add some eucalyptus to your napkins for a fresh detail that won't go unnoticed by your photographer
- Skip the table runners and make the most of our rustic coloured tables which will make the other elements pop
- Consider hiring upgraded glassware for your top table such as these 'Rocco' glasses.