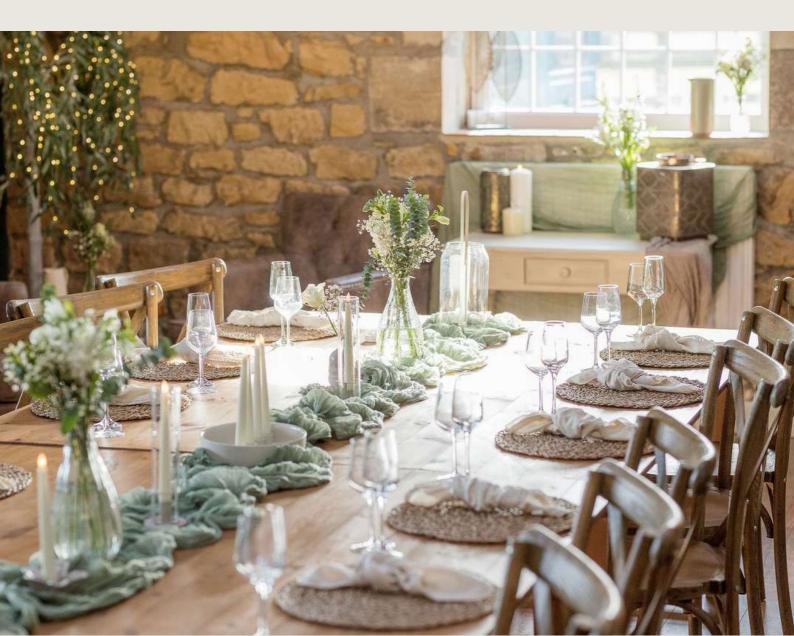

### Understated Coastal Glamour

For an effortlessly glamourous coastal look we take inspiration from glass, pebble and rocky elements on the Northumbrian Coast.

If you love beachy vibes without the traditional blues then this is the look for you.

With a cool neutral pallette it will fit in seamlessly with your colour scheme and is easy to combine your own elements alongside.

Our grey LED candles blend in well and for that special top table touch we have some beautiful silver ombre LED candles. .

- Pair with grey cheesecloth runners swirled across the table
- Choose simple green, silver and white foliage for a simple but beautiful look
- Silver chargers create a more elegant feel for the top table while rattan mats bring a beachy touch to guest tables