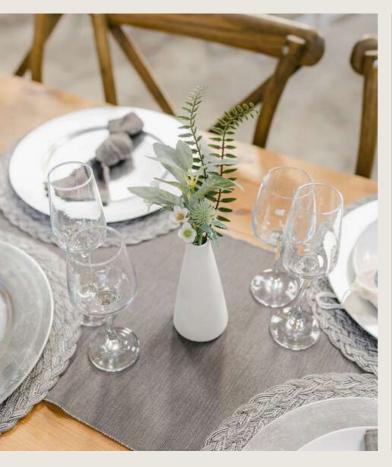

### Understated Coastal Glamour

For an effortlessly glamourous coastal look we take inspiration from glass, pebble and rocky elements on the Northumbrian Coast.

If you love beachy vibes without the traditional blues then this is the look for you.

With a cool neutral pallette it will fit in seamlessly with your colour scheme and is easy to combine your own elements alongside.

Our grey LED candles blend in well and for that special top table touch we have some beautiful silver ombre LED candles. .

- Pair with grey cheesecloth runners swirled across the table
- Choose simple green, silver and white foliage for a simple but beautiful look
- Silver chargers create a more elegant feel for the top table while rattan mats bring a beachy touch to guest tables