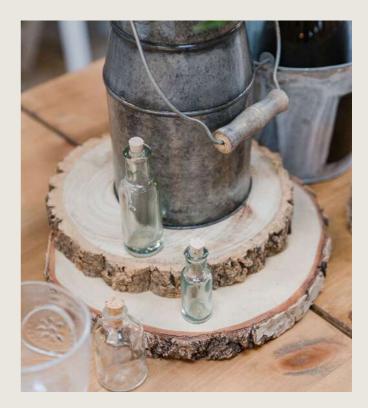

An Elegant and Sustainable Way to Style Your Wedding Tables

For couples who prefer a simple yet stunning look for their wedding tables, our collection of reclaimed bottles, jars, and vases is perfect.

We are committed to reducing waste in the wedding industry. Therefore, we collect these beautiful pieces to give them a new life.

Our team carefully selects and arranges the pieces to ensure that they complement each other for maximum impact.

With a range of different-sized vessels available, we work closely with your florist to ensure that the appropriate number of flowers are ordered, reducing waste and saving money.

# RECYCLED GLASS

- Incorporate small brass lanterns from our Brass & Glass Collection
- For your top table, pair brass or glass candlestick holders with our LED tapers
- This style complements a more relaxed, wildflower-inspired floral arrangement
- To enhance the textural appeal, try adding cream cheesecloth runners and rattan placemats