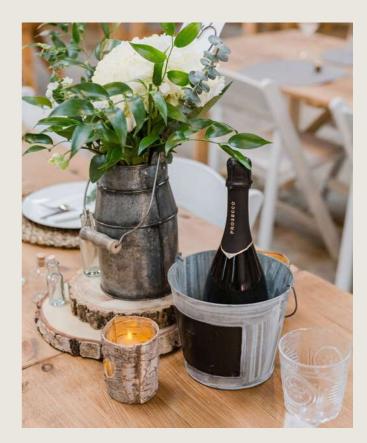

### The Farmer's Favourite

The perfect rustic-industrial blend for your wedding.

If you're looking for a warm, rustic feel in an edgy setting, combining wood and metal is the way to go – just like our barn!

Rustic decor has evolved beyond mason jars filled with gyposphelia and our collection is constantly growing, ensuring timeless appeal.

Opt for milk churns, buckets, or wooden brick moulds to make stunning centerpieces. Mix and match different tables to create a beautiful, cohesive look perfect for photo-ops.

# R USTIC BARN

- Let our styling team work with your florist to mix up your centrepieces to create different heights and interest to your tables
- Add some eucalyptus to your napkins for a fresh detail that won't go unnoticed by your photographer
- Skip the table runners and make the most of our rustic coloured tables which will make the other elements pop
- Consider hiring upgraded glassware for your top table such as these 'Rocco' glasses.