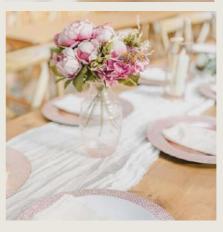

### Adding a Vintage Flair to Your Wedding with Minimal Clutter.

If you're looking for a vintage touch for your wedding without overwhelming the space, this collection might be just right for you.

The tables can be adorned with differently sized glass vases, interspersed with votives and smaller posy jars.

To add a vintage feel and interest, some of the vases come with a metallic frilled edge and for a touch of sparkle, you can include mercurycolored tealight holders.

If you're looking for more elegance for an Instagrammable top table, frame your table with our glass candlesticks.

- This style works best on long tables due to its flowing nature.
- Incorporate vintage brickmoulds from our Rustic Barn collection for a unique touch.
- To add more height and interest to longer tables and square layouts, consider adding bottles and votives from our Spring Pressed Glass Collection.