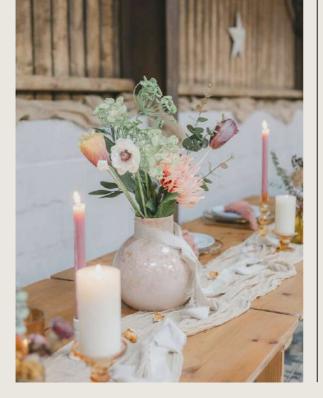

### The Farmer's Favourite

The perfect rustic-industrial blend for your wedding.

If you're looking for a warm, rustic feel in an edgy setting, combining wood and metal is the way to go – just like our barn!

Rustic decor has evolved beyond mason jars filled with gyposphelia and our collection is constantly growing, ensuring timeless appeal.

Opt for milk churns, buckets, or wooden brick moulds to make stunning centerpieces. Mix and match different tables to create a beautiful, cohesive look perfect for photo-ops.

# R USTIC BARN

- Let our styling team work with your florist to mix up your centrepieces to create different heights and interest to your tables
- Add some eucalyptus to your napkins for a fresh detail that won't go unnoticed by your photographer
- Skip the table runners and make the most of our rustic coloured tables which will make the other elements pop
- Consider hiring upgraded glassware for your top table such as these 'Rocco' glasses.