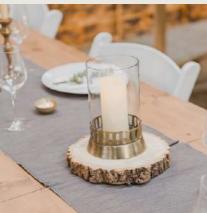

### The Farmer's Favourite

The perfect rustic-industrial blend for your wedding.

If you're looking for a warm, rustic feel in an edgy setting, combining wood and metal is the way to go – just like our barn!

Rustic decor has evolved beyond mason jars filled with gyposphelia and our collection is constantly growing, ensuring timeless appeal.

Opt for milk churns, buckets, or wooden brick moulds to make stunning centerpieces. Mix and match different tables to create a beautiful, cohesive look perfect for photo-ops.

# R USTIC BARN

- Let our styling team work with your florist to mix up your centrepieces to create different heights and interest to your tables
- Add some eucalyptus to your napkins for a fresh detail that won't go unnoticed by your photographer
- Skip the table runners and make the most of our rustic coloured tables which will make the other elements pop
- Consider hiring upgraded glassware for your top table such as these 'Rocco' glasses.