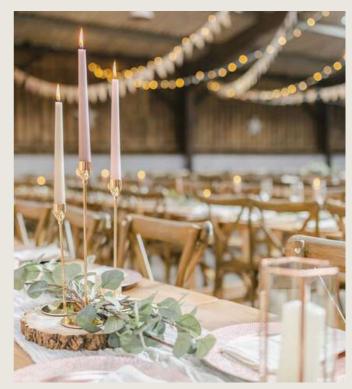

Creating Ambience with Rose Gold Candles and Accents

Transform the atmosphere of your wedding with our stunning gold LED candles, displayed in tall hurricane lanterns alongside rose gold candlesticks and gold finished lanterns.

The addition of clear and blush coloured vases for flowers will enhance the overall design.

Our versatile rattan mats are the perfect choice for guest tables, while rose gold charger plates will make a beautiful addition to the top table, adding an extra touch of elegance to your photos.

- Allow your stylist to incorporate elements from our Earthy Neutrals range to create a unique and casual look for each table.
- Consider upgrading to real candles for an authentic feel, or opt for our realistic LED candles.
- Give your top table a distinct look with glass gold-rimmed charger plates. This adds an alternative touch to your overall decor.