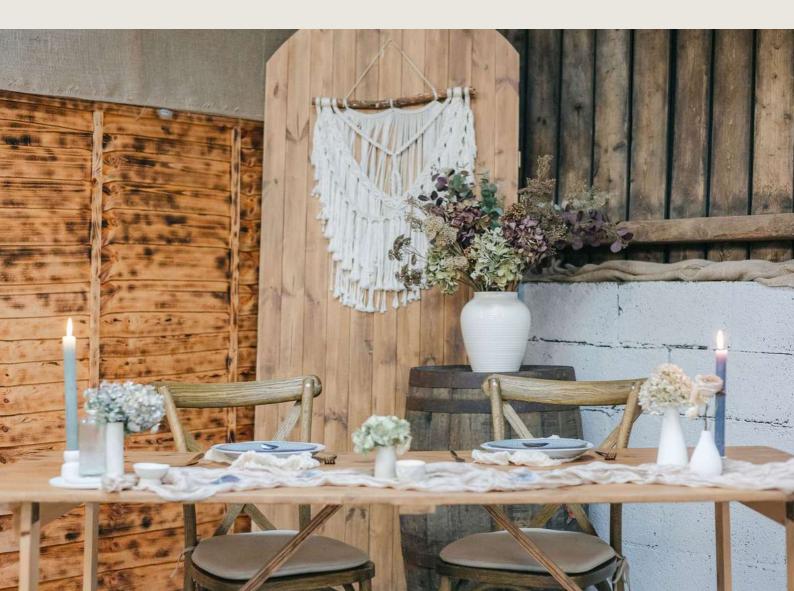

### The Farmer's Favourite

The perfect rustic-industrial blend for your wedding.

If you're looking for a warm, rustic feel in an edgy setting, combining wood and metal is the way to go – just like our barn!

Rustic decor has evolved beyond mason jars filled with gyposphelia and our collection is constantly growing, ensuring timeless appeal.

Opt for milk churns, buckets, or wooden brick moulds to make stunning centerpieces. Mix and match different tables to create a beautiful, cohesive look perfect for photo-ops.

# R USTIC BARN

- Let our styling team work with your florist to mix up your centrepieces to create different heights and interest to your tables
- Add some eucalyptus to your napkins for a fresh detail that won't go unnoticed by your photographer
- Skip the table runners and make the most of our rustic coloured tables which will make the other elements pop
- Consider hiring upgraded glassware for your top table such as these 'Rocco' glasses.