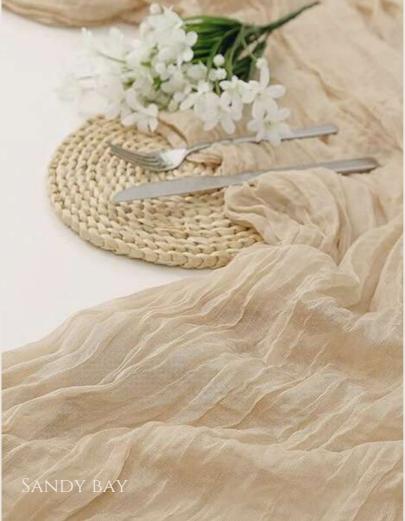

### RUNNERS

Customize your table setting with our collection of runners. Choose from our popular Rose, Sage, or Blue runners to match your wedding's colour scheme, or opt for one of our neutral Sand, Grey, or Creamy White runners that complement most colours.

For autumnal weddings, we've got you covered with our lovely Burnt Orange shade that is ever so popular later in the year.

Our runners are made of cheesecloth material with a natural crinkle that adds interest and texture to your table. Lay them flat, knot them at the ends, or weave them around your table decorations to create a unique look that perfectly suits your style.