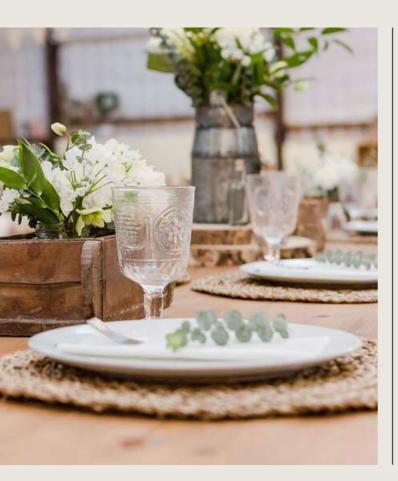

### The Farmer's Favourite

The perfect rustic-industrial blend for your wedding.

If you're looking for a warm, rustic feel in an edgy setting, combining wood and metal is the way to go – just like our barn!

Rustic decor has evolved beyond mason jars filled with gyposphelia and our collection is constantly growing, ensuring timeless appeal.

Opt for milk churns, buckets, or wooden brick moulds to make stunning centerpieces. Mix and match different tables to create a beautiful, cohesive look perfect for photo-ops.

# R USTIC BARN

- Let our styling team work with your florist to mix up your centrepieces to create different heights and interest to your tables
- Add some eucalyptus to your napkins for a fresh detail that won't go unnoticed by your photographer
- Skip the table runners and make the most of our rustic coloured tables which will make the other elements pop
- Consider hiring upgraded glassware for your top table such as these 'Rocco' glasses.