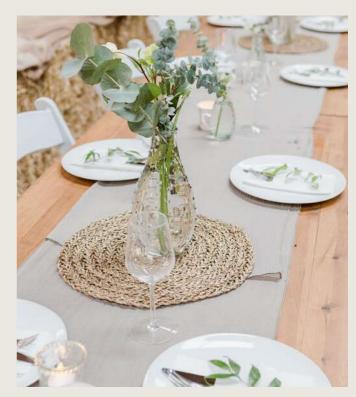

Our collection features a curated color scheme of table runners, LED candles, and placemats that complement our coastal and country location and work well with your own personal touches.

### **CORE STYLES**

Select a core style for your guest tables, and add a personal touch with your choice of runners, candles, and napkins. For your top table, we'll add a touch of flair to help you capture unforgettable photos.

### The Fresh & Whimsical One

Looking to lighten up your table for the spring and summer season? We've got you covered.

Combine our large and small glass bottles with pressed glass votives for a breezy touch.

And as the night draws in, add warmth to your table with our white and metal or wooden heart votives.

To add a luxurious touch to your top table, take your pick from our collection of glass and crystal cut candlesticks for a magical experience.