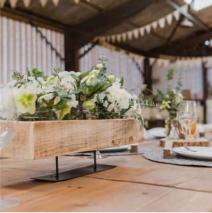

### The Farmer's Favourite

The perfect rustic-industrial blend for your wedding.

If you're looking for a warm, rustic feel in an edgy setting, combining wood and metal is the way to go – just like our barn!

Rustic decor has evolved beyond mason jars filled with gyposphelia and our collection is constantly growing, ensuring timeless appeal.

Opt for milk churns, buckets, or wooden brick moulds to make stunning centerpieces. Mix and match different tables to create a beautiful, cohesive look perfect for photo-ops.

# R USTIC BARN

- Let our styling team work with your florist to mix up your centrepieces to create different heights and interest to your tables
- Add some eucalyptus to your napkins for a fresh detail that won't go unnoticed by your photographer
- Skip the table runners and make the most of our rustic coloured tables which will make the other elements pop
- Consider hiring upgraded glassware for your top table such as these 'Rocco' glasses.