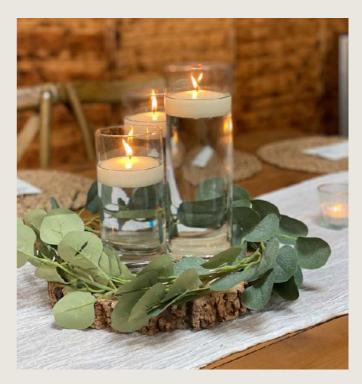

### Clear Tall Vases Filled with Candles and Flowers

Achieve a stunning look at your wedding with the simple elegance of tall, clear vases filled with flowers, candles or a mix of both.

Our gold and ombre LED Trueglow candles are a perfect match for these towering vases.

This style works particularly well if you're not using many flowers, and instead, choose foliage to decorate tables, with candles taking the place of blooms.