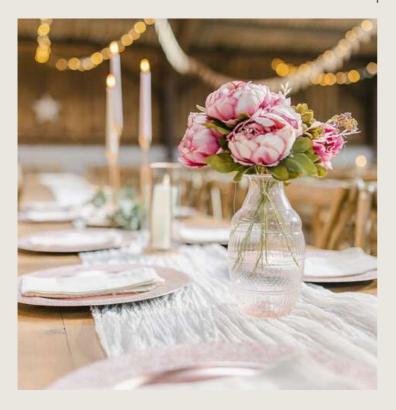

### The Fresh & Whimsical One

Looking to lighten up your table for the spring and summer season? We've got you covered.

Combine our large and small glass bottles with pressed glass votives for a breezy touch.

And as the night draws in, add warmth to your table with our white and metal or wooden heart votives.

To add a luxurious touch to your top table, take your pick from our collection of glass and crystal cut candlesticks for a magical experience.

- This style works well if you are going for a looser wildflower look
- Add some colour pops with favours and place names in your wedding colours
- Switch in some of our brick moulds shown above to alternate your table styles