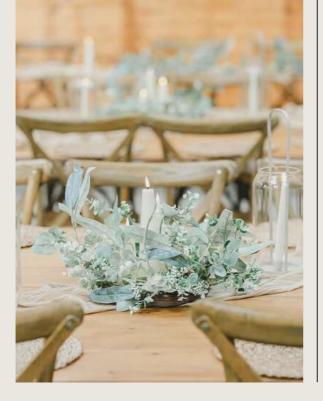

### The Farmer's Favourite

The perfect rustic-industrial blend for your wedding.

If you're looking for a warm, rustic feel in an edgy setting, combining wood and metal is the way to go – just like our barn!

Rustic decor has evolved beyond mason jars filled with gyposphelia and our collection is constantly growing, ensuring timeless appeal.

Opt for milk churns, buckets, or wooden brick moulds to make stunning centerpieces. Mix and match different tables to create a beautiful, cohesive look perfect for photo-ops.

# R USTIC BARN

- Let our styling team work with your florist to mix up your centrepieces to create different heights and interest to your tables
- Add some eucalyptus to your napkins for a fresh detail that won't go unnoticed by your photographer
- Skip the table runners and make the most of our rustic coloured tables which will make the other elements pop
- Consider hiring upgraded glassware for your top table such as these 'Rocco' glasses.