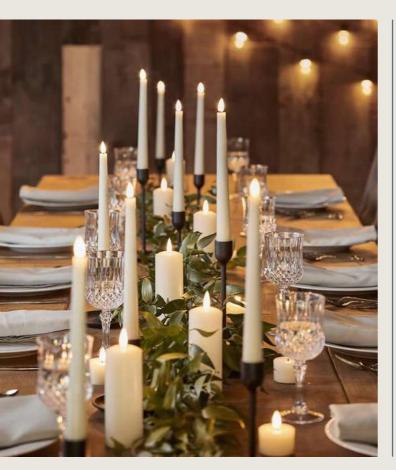

### Clear Tall Vases Filled with Candles and Flowers

Achieve a stunning look at your wedding with the simple elegance of tall, clear vases filled with flowers, candles or a mix of both.

Our gold and ombre LED Trueglow candles are a perfect match for these towering vases.

This style works particularly well if you're not using many flowers, and instead, choose foliage to decorate tables, with candles taking the place of blooms.