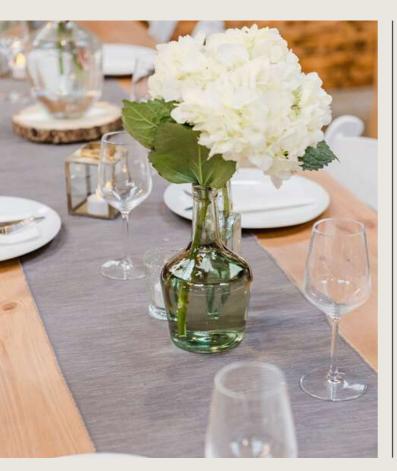

### The Fresh & Whimsical One

Looking to lighten up your table for the spring and summer season? We've got you covered.

Combine our large and small glass bottles with pressed glass votives for a breezy touch.

And as the night draws in, add warmth to your table with our white and metal or wooden heart votives.

To add a luxurious touch to your top table, take your pick from our collection of glass and crystal cut candlesticks for a magical experience.

- This style works well if you are going for a looser wildflower look
- Add some colour pops with favours and place names in your wedding colours
- Switch in some of our brick moulds shown above to alternate your table styles