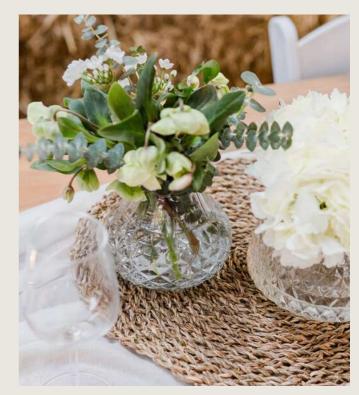

### Adding a Vintage Flair to Your Wedding with Minimal Clutter.

If you're looking for a vintage touch for your wedding without overwhelming the space, this collection might be just right for you.

The tables can be adorned with differently sized glass vases, interspersed with votives and smaller posy jars.

To add a vintage feel and interest, some of the vases come with a metallic frilled edge and for a touch of sparkle, you can include mercurycolored tealight holders.

If you're looking for more elegance for an Instagrammable top table, frame your table with our glass candlesticks.