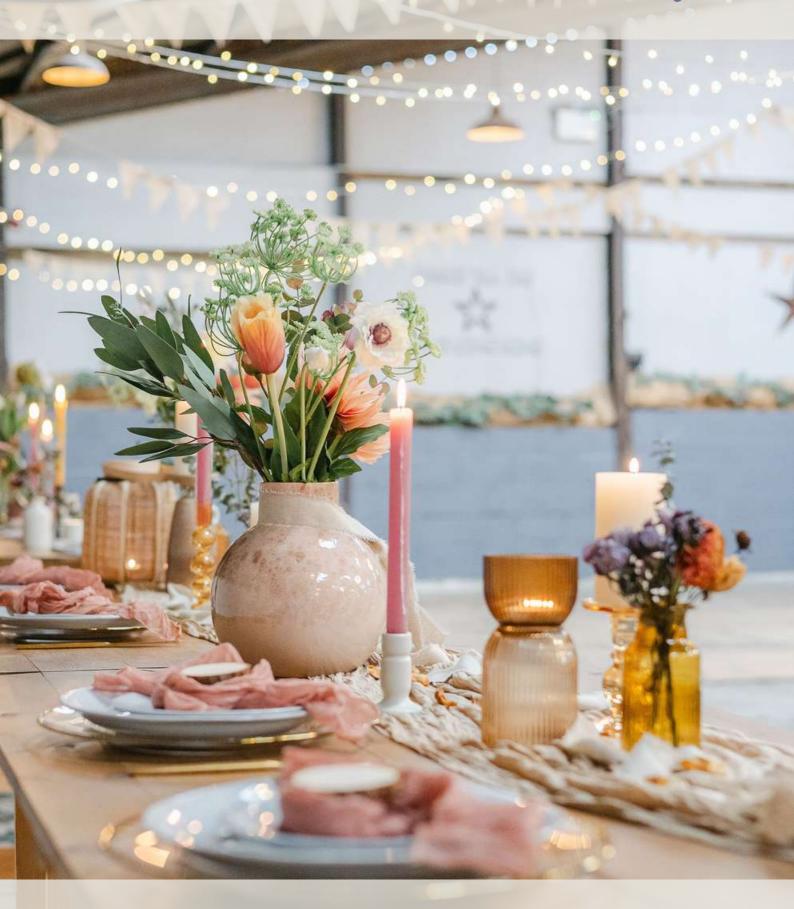

Our collection features a curated color scheme of table runners, LED candles, and placemats that complement our coastal and country location and work well with your own personal touches.

### **CORE STYLES**

Select a core style for your guest tables, and add a personal touch with your choice of runners, candles, and napkins. For your top table, we'll add a touch of flair to help you capture unforgettable photos.

### RUNNERS

Customize your table setting with our collection of runners. Choose from our popular Rose, Sage, or Blue runners to match your wedding's colour scheme, or opt for one of our neutral Sand, Grey, or Creamy White runners that complement most colours.

For autumnal weddings, we've got you covered with our lovely Burnt Orange shade that is ever so popular later in the year.

Our runners are made of cheesecloth material with a natural crinkle that adds interest and texture to your table. Lay them flat, knot them at the ends, or weave them around your table decorations to create a unique look that perfectly suits your style.