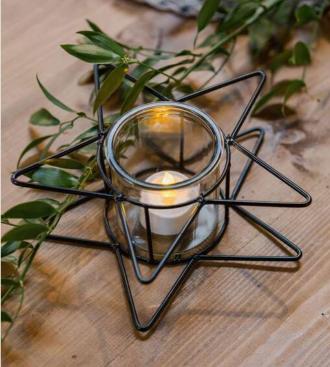

### LED CANDLES

Experience the realistic glow of our LED candles.

Unlike typical faux candles, our LED candles are made with TruGlow technology, providing a natural wax candle appearance with a flickering flame and impressive battery life. You won't have to worry about them turning off during your celebrations.

Choose from a variety of collections and shapes, including our stunning silver and gold ombre candles, which will be a beautiful addition to your top table.