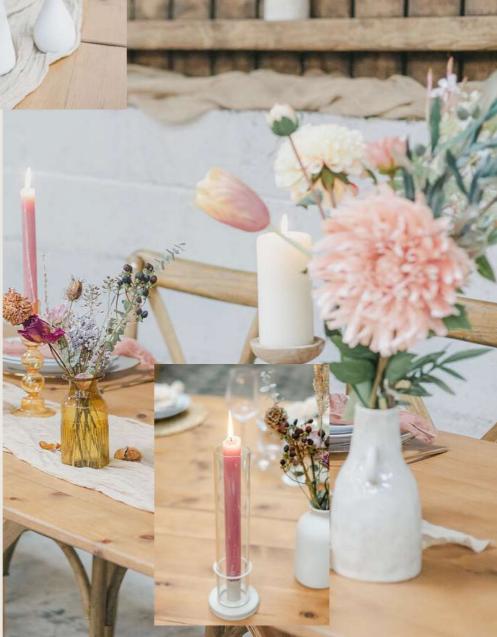

### The Fresh & Whimsical One

Looking to lighten up your table for the spring and summer season? We've got you covered.

Combine our large and small glass bottles with pressed glass votives for a breezy touch.

And as the night draws in, add warmth to your table with our white and metal or wooden heart votives.

To add a luxurious touch to your top table, take your pick from our collection of glass and crystal cut candlesticks for a magical experience.

- This style works well if you are going for a looser wildflower look
- Add some colour pops with favours and place names in your wedding colours
- Switch in some of our brick moulds shown above to alternate your table styles