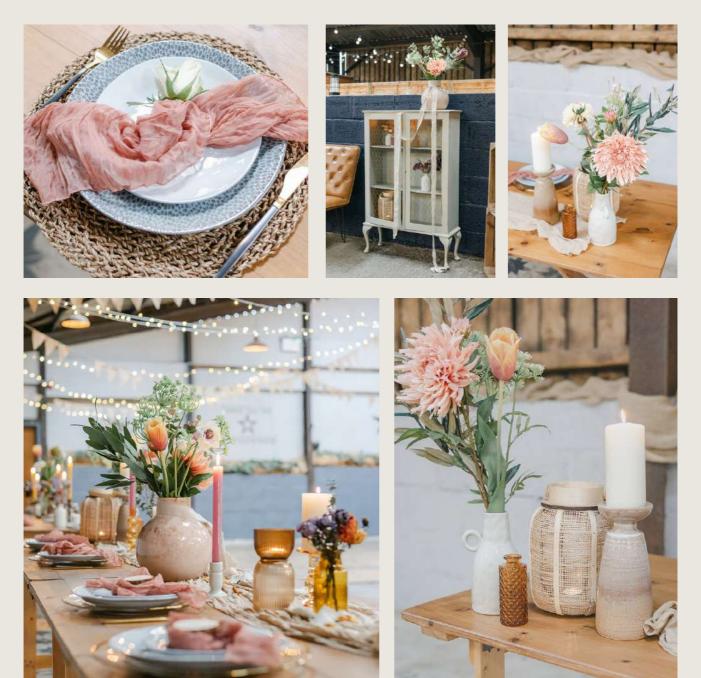

### Understated Coastal Glamour

For an effortlessly glamourous coastal look we take inspiration from glass, pebble and rocky elements on the Northumbrian Coast.

If you love beachy vibes without the traditional blues then this is the look for you.

With a cool neutral pallette it will fit in seamlessly with your colour scheme and is easy to combine your own elements alongside.

Our grey LED candles blend in well and for that special top table touch we have some beautiful silver ombre LED candles. .

- Pair with grey cheesecloth runners swirled across the table
- Choose simple green, silver and white foliage for a simple but beautiful look
- Silver chargers create a more elegant feel for the top table while rattan mats bring a beachy touch to guest tables