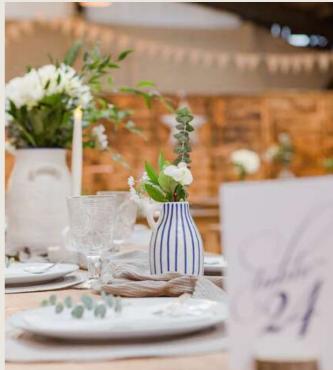

### **Destination Wedding Vibes**

Step into our barn and be swept away to a paradise that combines Druridge Bay with the Aegean, no matter what the weather outside is like.

Our Coastal Blue collection will transport you to a destination wedding with warm sand between your toes and a sea breeze in the air.

The perfect backdrop to a summer wedding when you've exchanged your vows at the beach and are ready to party.

# COASTAL BLUE

- Incorporate blue and white flowers for a touch of Santorini
- Add sand-colored runners to enhance the coastal feel of your tables
- Create a welcoming atmosphere with a cool cocktail table adorned with similar decorations