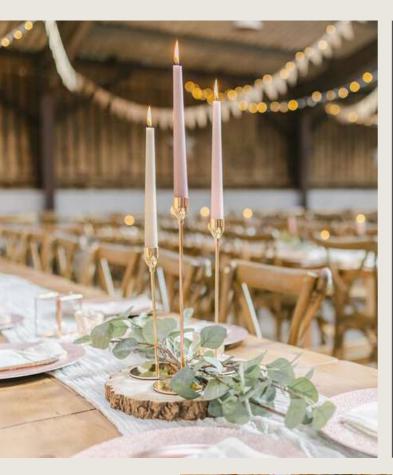

# R USTIC BARN

- Let our styling team work with your florist to mix up your centrepieces to create different heights and interest to your tables
- Add some eucalyptus to your napkins for a fresh detail that won't go unnoticed by your photographer
- Skip the table runners and make the most of our rustic coloured tables which will make the other elements pop
- Consider hiring upgraded glassware for your top table such as these 'Rocco' glasses.

### Clear Tall Vases Filled with Candles and Flowers

Achieve a stunning look at your wedding with the simple elegance of tall, clear vases filled with flowers, candles or a mix of both.

Our gold and ombre LED Trueglow candles are a perfect match for these towering vases.

This style works particularly well if you're not using many flowers, and instead, choose foliage to decorate tables, with candles taking the place of blooms.