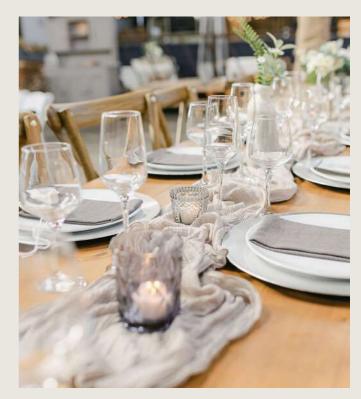

Our collection features a curated color scheme of table runners, LED candles, and placemats that complement our coastal and country location and work well with your own personal touches.

### **CORE STYLES**

Select a core style for your guest tables, and add a personal touch with your choice of runners, candles, and napkins. For your top table, we'll add a touch of flair to help you capture unforgettable photos.

### RUNNERS

Customize your table setting with our collection of runners. Choose from our popular Rose, Sage, or Blue runners to match your wedding's colour scheme, or opt for one of our neutral Sand, Grey, or Creamy White runners that complement most colours.