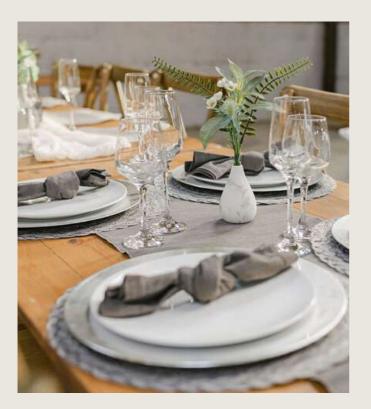

### Understated Coastal Glamour

For an effortlessly glamourous coastal look we take inspiration from glass, pebble and rocky elements on the Northumbrian Coast.

If you love beachy vibes without the traditional blues then this is the look for you.

With a cool neutral pallette it will fit in seamlessly with your colour scheme and is easy to combine your own elements alongside.

Our grey LED candles blend in well and for that special top table touch we have some beautiful silver ombre LED candles. .

- Pair with grey cheesecloth runners swirled across the table
- Choose simple green, silver and white foliage for a simple but beautiful look
- Silver chargers create a more elegant feel for the top table while rattan mats bring a beachy touch to guest tables