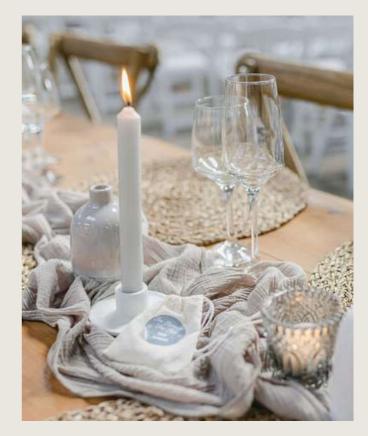

### LED CANDLES

Experience the realistic glow of our LED candles.

Unlike typical faux candles, our LED candles are made with TruGlow technology, providing a natural wax candle appearance with a flickering flame and impressive battery life. You won't have to worry about them turning off during your celebrations.

### RUNNERS

Customize your table setting with our collection of runners. Choose from our popular Rose, Sage, or Blue runners to match your wedding's colour scheme, or opt for one of our neutral Sand, Grey, or Creamy White runners that complement most colours.

For autumnal weddings, we've got you covered with our lovely Burnt Orange shade that is ever so popular later in the year.

Our runners are made of cheesecloth material with a natural crinkle that adds interest and texture to your table. Lay them flat, knot them at the ends, or weave them around your table decorations to create a unique look that perfectly suits your style.