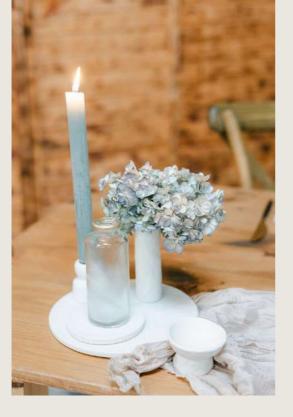

### Understated Coastal Glamour

For an effortlessly glamourous coastal look we take inspiration from glass, pebble and rocky elements on the Northumbrian Coast.

If you love beachy vibes without the traditional blues then this is the look for you.

With a cool neutral pallette it will fit in seamlessly with your colour scheme and is easy to combine your own elements alongside.

Our grey LED candles blend in well and for that special top table touch we have some beautiful silver ombre LED candles. .

- Pair with grey cheesecloth runners swirled across the table
- Choose simple green, silver and white foliage for a simple but beautiful look
- Silver chargers create a more elegant feel for the top table while rattan mats bring a beachy touch to guest tables