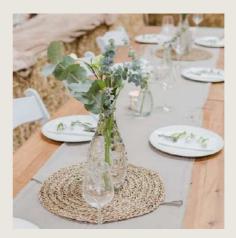

### The Fresh & Whimsical One

Looking to lighten up your table for the spring and summer season? We've got you covered.

Combine our large and small glass bottles with pressed glass votives for a breezy touch.

And as the night draws in, add warmth to your table with our white and metal or wooden heart votives.

To add a luxurious touch to your top table, take your pick from our collection of glass and crystal cut candlesticks for a magical experience.

- This style works well if you are going for a looser wildflower look
- Add some colour pops with favours and place names in your wedding colours
- Switch in some of our brick moulds shown above to alternate your table styles