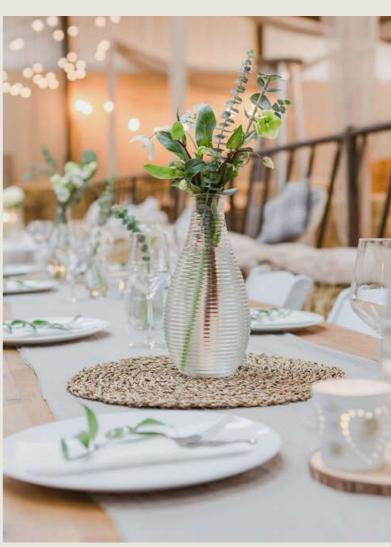

### The Farmer's Favourite

The perfect rustic-industrial blend for your wedding.

If you're looking for a warm, rustic feel in an edgy setting, combining wood and metal is the way to go – just like our barn!

Rustic decor has evolved beyond mason jars filled with gyposphelia and our collection is constantly growing, ensuring timeless appeal.

Opt for milk churns, buckets, or wooden brick moulds to make stunning centerpieces. Mix and match different tables to create a beautiful, cohesive look perfect for photo-ops.

# R USTIC BARN

- Let our styling team work with your florist to mix up your centrepieces to create different heights and interest to your tables
- Add some eucalyptus to your napkins for a fresh detail that won't go unnoticed by your photographer
- Skip the table runners and make the most of our rustic coloured tables which will make the other elements pop
- Consider hiring upgraded glassware for your top table such as these 'Rocco' glasses.