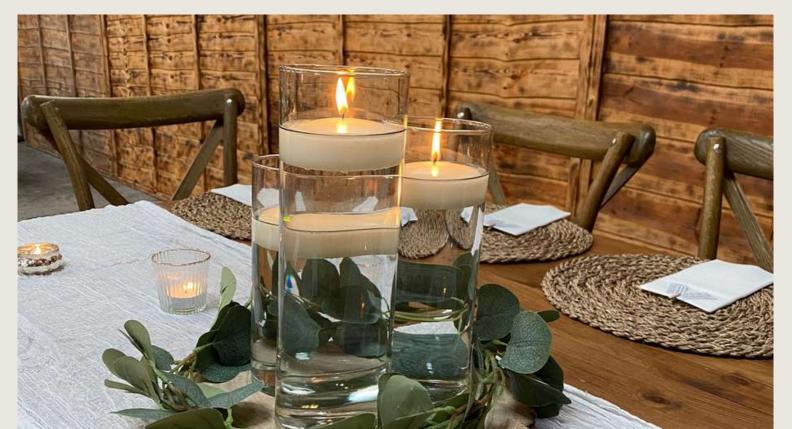

### Clear Tall Vases Filled with Candles and Flowers

Achieve a stunning look at your wedding with the simple elegance of tall, clear vases filled with flowers, candles or a mix of both.

Our gold and ombre LED Trueglow candles are a perfect match for these towering vases.

This style works particularly well if you're not using many flowers, and instead, choose foliage to decorate tables, with candles taking the place of blooms.