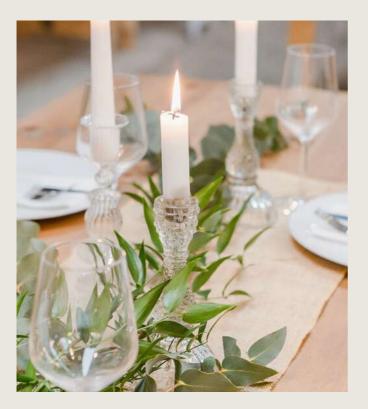

And as the night draws in, add warmth to your table with our white and metal or wooden heart votives.

To add a luxurious touch to your top table, take your pick from our collection of glass and crystal cut candlesticks for a magical experience.

To add a vintage feel and interest, some of the vases come with a metallic frilled edge and for a touch of sparkle, you can include mercurycolored tealight holders.

If you're looking for more elegance for an Instagrammable top table, frame your table with our glass candlesticks.