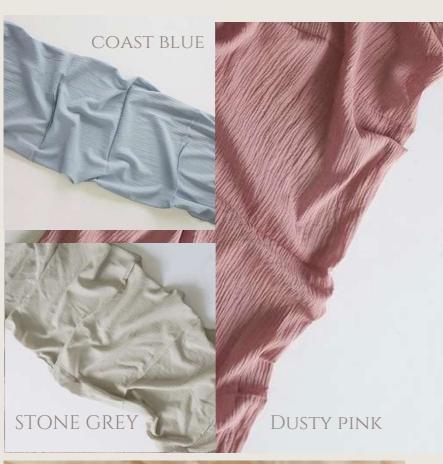

### RUNNERS

Customize your table setting with our collection of runners. Choose from our popular Rose, Sage, or Blue runners to match your wedding's colour scheme, or opt for one of our neutral Sand, Grey, or Creamy White runners that complement most colours.

For autumnal weddings, we've got you covered with our lovely Burnt Orange shade that is ever so popular later in the year.

Our runners are made of cheesecloth material with a natural crinkle that adds interest and texture to your table. Lay them flat, knot them at the ends, or weave them around your table decorations to create a unique look that perfectly suits your style.