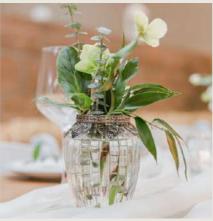

### Adding a Vintage Flair to Your Wedding with Minimal Clutter.

If you're looking for a vintage touch for your wedding without overwhelming the space, this collection might be just right for you.

The tables can be adorned with differently sized glass vases, interspersed with votives and smaller posy jars.

To add a vintage feel and interest, some of the vases come with a metallic frilled edge and for a touch of sparkle, you can include mercurycolored tealight holders.

If you're looking for more elegance for an Instagrammable top table, frame your table with our glass candlesticks.