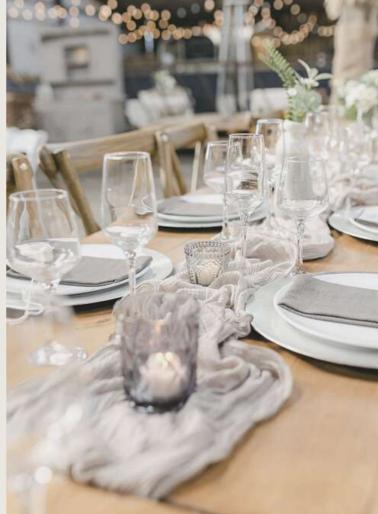

### Understated Coastal Glamour

For an effortlessly glamourous coastal look we take inspiration from glass, pebble and rocky elements on the Northumbrian Coast.

If you love beachy vibes without the traditional blues then this is the look for you.

With a cool neutral pallette it will fit in seamlessly with your colour scheme and is easy to combine your own elements alongside.

Our grey LED candles blend in well and for that special top table touch we have some beautiful silver ombre LED candles. .

- Pair with grey cheesecloth runners swirled across the table
- Choose simple green, silver and white foliage for a simple but beautiful look
- Silver chargers create a more elegant feel for the top table while rattan mats bring a beachy touch to guest tables