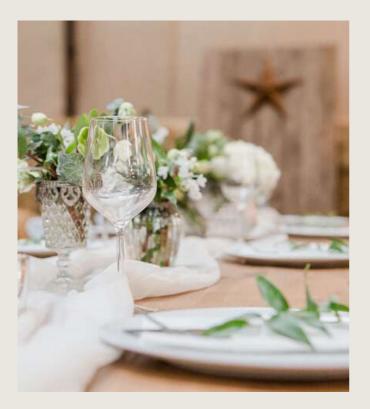

### Adding a Vintage Flair to Your Wedding with Minimal Clutter.

If you're looking for a vintage touch for your wedding without overwhelming the space, this collection might be just right for you.

The tables can be adorned with differently sized glass vases, interspersed with votives and smaller posy jars.

To add a vintage feel and interest, some of the vases come with a metallic frilled edge and for a touch of sparkle, you can include mercurycolored tealight holders.

If you're looking for more elegance for an Instagrammable top table, frame your table with our glass candlesticks.

- This style works best on long tables due to its flowing nature.
- Incorporate vintage brickmoulds from our Rustic Barn collection for a unique touch.
- To add more height and interest to longer tables and square layouts, consider adding bottles and votives from our Spring Pressed Glass Collection.