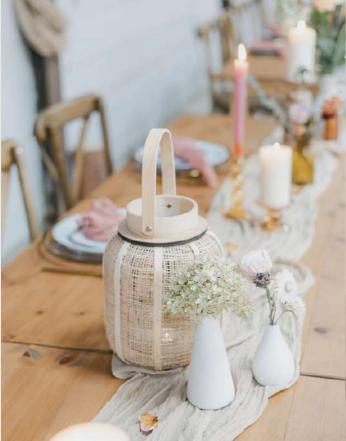

# RECYCLED GLASS

- Incorporate small brass lanterns from our Brass & Glass Collection
- For your top table, pair brass or glass candlestick holders with our LED tapers
- This style complements a more relaxed, wildflower-inspired floral arrangement
- To enhance the textural appeal, try adding cream cheesecloth runners and rattan placemats