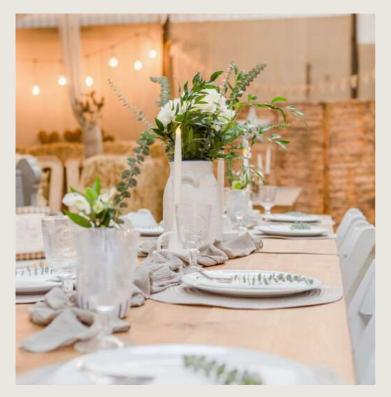

An Elegant and Sustainable Way to Style Your Wedding Tables

For couples who prefer a simple yet stunning look for their wedding tables, our collection of reclaimed bottles, jars, and vases is perfect.

We are committed to reducing waste in the wedding industry. Therefore, we collect these beautiful pieces to give them a new life.

Our team carefully selects and arranges the pieces to ensure that they complement each other for maximum impact.

With a range of different-sized vessels available, we work closely with your florist to ensure that the appropriate number of flowers are ordered, reducing waste and saving money.

# RECYCLED GLASS

- Incorporate small brass lanterns from our Brass & Glass Collection
- For your top table, pair brass or glass candlestick holders with our LED tapers
- This style complements a more relaxed, wildflower-inspired floral arrangement
- To enhance the textural appeal, try adding cream cheesecloth runners and rattan placemats