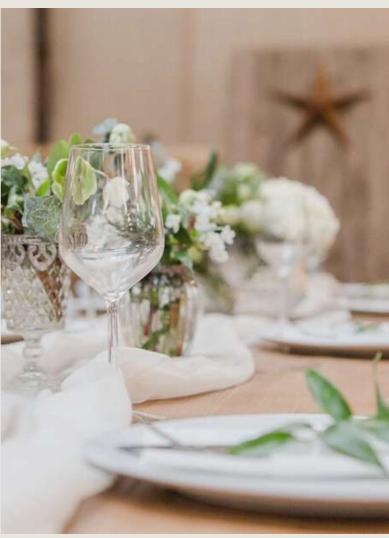

### RUNNERS

Customize your table setting with our collection of runners. Choose from our popular Rose, Sage, or Blue runners to match your wedding's colour scheme, or opt for one of our neutral Sand, Grey, or Creamy White runners that complement most colours.

For autumnal weddings, we've got you covered with our lovely Burnt Orange shade that is ever so popular later in the year.

Our runners are made of cheesecloth material with a natural crinkle that adds interest and texture to your table. Lay them flat, knot them at the ends, or weave them around your table decorations to create a unique look that perfectly suits your style.