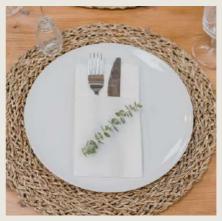

### Understated Coastal Glamour

For an effortlessly glamourous coastal look we take inspiration from glass, pebble and rocky elements on the Northumbrian Coast.

If you love beachy vibes without the traditional blues then this is the look for you.

With a cool neutral pallette it will fit in seamlessly with your colour scheme and is easy to combine your own elements alongside.

Our grey LED candles blend in well and for that special top table touch we have some beautiful silver ombre LED candles. .

- Pair with grey cheesecloth runners swirled across the table
- Choose simple green, silver and white foliage for a simple but beautiful look
- Silver chargers create a more elegant feel for the top table while rattan mats bring a beachy touch to guest tables