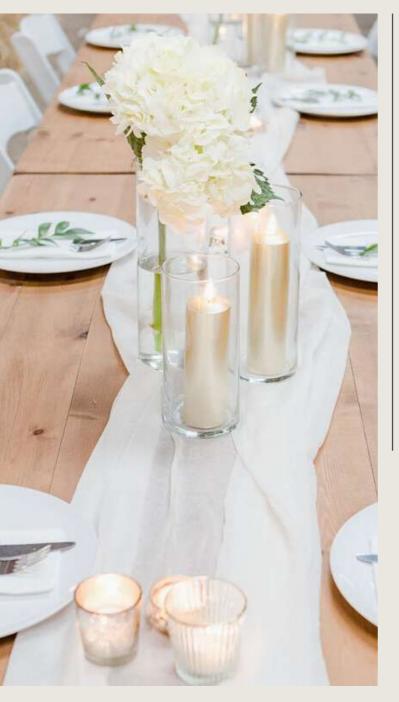

An Elegant and Sustainable Way to Style Your Wedding Tables

For couples who prefer a simple yet stunning look for their wedding tables, our collection of reclaimed bottles, jars, and vases is perfect.

We are committed to reducing waste in the wedding industry. Therefore, we collect these beautiful pieces to give them a new life.

Our team carefully selects and arranges the pieces to ensure that they complement each other for maximum impact.

With a range of different-sized vessels available, we work closely with your florist to ensure that the appropriate number of flowers are ordered, reducing waste and saving money.

# RECYCLED GLASS

- Incorporate small brass lanterns from our Brass & Glass Collection
- For your top table, pair brass or glass candlestick holders with our LED tapers
- This style complements a more relaxed, wildflower-inspired floral arrangement
- To enhance the textural appeal, try adding cream cheesecloth runners and rattan placemats