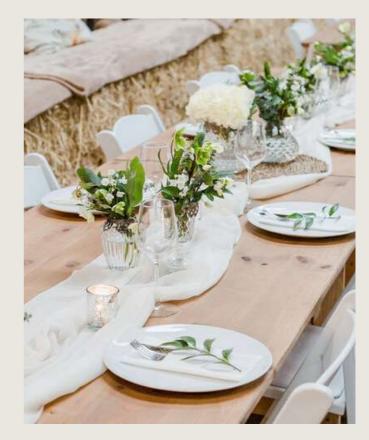

### The Farmer's Favourite

The perfect rustic-industrial blend for your wedding.

If you're looking for a warm, rustic feel in an edgy setting, combining wood and metal is the way to go – just like our barn!

Rustic decor has evolved beyond mason jars filled with gyposphelia and our collection is constantly growing, ensuring timeless appeal.

Opt for milk churns, buckets, or wooden brick moulds to make stunning centerpieces. Mix and match different tables to create a beautiful, cohesive look perfect for photo-ops.

# R USTIC BARN

- Let our styling team work with your florist to mix up your centrepieces to create different heights and interest to your tables
- Add some eucalyptus to your napkins for a fresh detail that won't go unnoticed by your photographer
- Skip the table runners and make the most of our rustic coloured tables which will make the other elements pop
- Consider hiring upgraded glassware for your top table such as these 'Rocco' glasses.