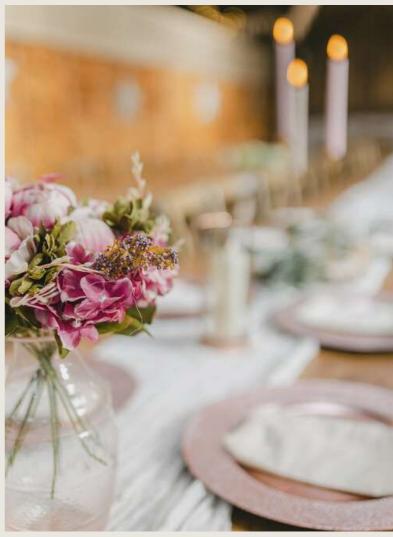

Creating Ambience with Rose Gold Candles and Accents

Transform the atmosphere of your wedding with our stunning gold LED candles, displayed in tall hurricane lanterns alongside rose gold candlesticks and gold finished lanterns.

The addition of clear and blush coloured vases for flowers will enhance the overall design.

Our versatile rattan mats are the perfect choice for guest tables, while rose gold charger plates will make a beautiful addition to the top table, adding an extra touch of elegance to your photos.

- Allow your stylist to incorporate elements from our Earthy Neutrals range to create a unique and casual look for each table.
- Consider upgrading to real candles for an authentic feel, or opt for our realistic LED candles.
- Give your top table a distinct look with glass gold-rimmed charger plates. This adds an alternative touch to your overall decor.