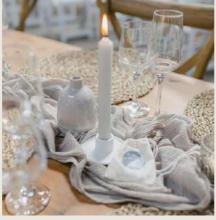

### Understated Coastal Glamour

For an effortlessly glamourous coastal look we take inspiration from glass, pebble and rocky elements on the Northumbrian Coast.

If you love beachy vibes without the traditional blues then this is the look for you.

With a cool neutral pallette it will fit in seamlessly with your colour scheme and is easy to combine your own elements alongside.

Our grey LED candles blend in well and for that special top table touch we have some beautiful silver ombre LED candles. .

- Pair with grey cheesecloth runners swirled across the table
- Choose simple green, silver and white foliage for a simple but beautiful look
- Silver chargers create a more elegant feel for the top table while rattan mats bring a beachy touch to guest tables