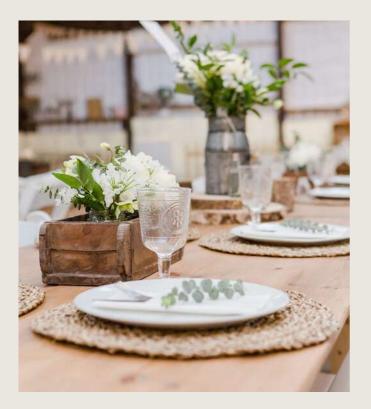

### The Farmer's Favourite

The perfect rustic-industrial blend for your wedding.

If you're looking for a warm, rustic feel in an edgy setting, combining wood and metal is the way to go – just like our barn!

Rustic decor has evolved beyond mason jars filled with gyposphelia and our collection is constantly growing, ensuring timeless appeal.

Opt for milk churns, buckets, or wooden brick moulds to make stunning centerpieces. Mix and match different tables to create a beautiful, cohesive look perfect for photo-ops.

# R USTIC BARN

- Let our styling team work with your florist to mix up your centrepieces to create different heights and interest to your tables
- Add some eucalyptus to your napkins for a fresh detail that won't go unnoticed by your photographer
- Skip the table runners and make the most of our rustic coloured tables which will make the other elements pop
- Consider hiring upgraded glassware for your top table such as these 'Rocco' glasses.