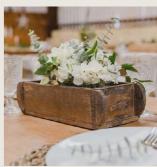

### The Farmer's Favourite

The perfect rustic-industrial blend for your wedding.

If you're looking for a warm, rustic feel in an edgy setting, combining wood and metal is the way to go – just like our barn!

Rustic decor has evolved beyond mason jars filled with gyposphelia and our collection is constantly growing, ensuring timeless appeal.

Opt for milk churns, buckets, or wooden brick moulds to make stunning centerpieces. Mix and match different tables to create a beautiful, cohesive look perfect for photo-ops.