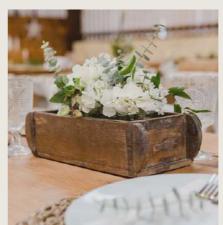

### The Farmer's Favourite

The perfect rustic-industrial blend for your wedding.

If you're looking for a warm, rustic feel in an edgy setting, combining wood and metal is the way to go – just like our barn!

Rustic decor has evolved beyond mason jars filled with gyposphelia and our collection is constantly growing, ensuring timeless appeal.

Opt for milk churns, buckets, or wooden brick moulds to make stunning centerpieces. Mix and match different tables to create a beautiful, cohesive look perfect for photo-ops.

# R USTIC BARN

- Let our styling team work with your florist to mix up your centrepieces to create different heights and interest to your tables
- Add some eucalyptus to your napkins for a fresh detail that won't go unnoticed by your photographer
- Skip the table runners and make the most of our rustic coloured tables which will make the other elements pop
- Consider hiring upgraded glassware for your top table such as these 'Rocco' glasses.