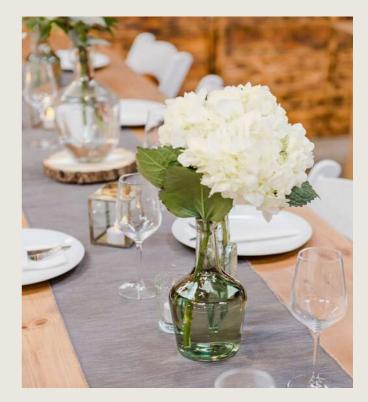

### The Fresh & Whimsical One

Looking to lighten up your table for the spring and summer season? We've got you covered.

Combine our large and small glass bottles with pressed glass votives for a breezy touch.

And as the night draws in, add warmth to your table with our white and metal or wooden heart votives.

To add a luxurious touch to your top table, take your pick from our collection of glass and crystal cut candlesticks for a magical experience.

- This style works well if you are going for a looser wildflower look
- Add some colour pops with favours and place names in your wedding colours
- Switch in some of our brick moulds shown above to alternate your table styles