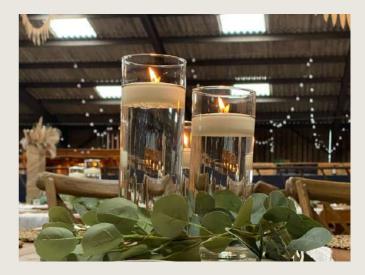

### Clear Tall Vases Filled with Candles and Flowers

Achieve a stunning look at your wedding with the simple elegance of tall, clear vases filled with flowers, candles or a mix of both.

Our gold and ombre LED Trueglow candles are a perfect match for these towering vases.

This style works particularly well if you're not using many flowers, and instead, choose foliage to decorate tables, with candles taking the place of blooms.