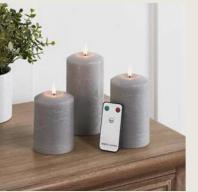

### LED CANDLES

Experience the realistic glow of our LED candles.

Unlike typical faux candles, our LED candles are made with TruGlow technology, providing a natural wax candle appearance with a flickering flame and impressive battery life. You won't have to worry about them turning off during your celebrations.

Choose from a variety of collections and shapes, including our stunning silver and gold ombre candles, which will be a beautiful addition to your top table.