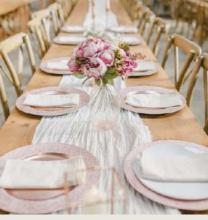

### Adding a Vintage Flair to Your Wedding with Minimal Clutter.

If you're looking for a vintage touch for your wedding without overwhelming the space, this collection might be just right for you.

The tables can be adorned with differently sized glass vases, interspersed with votives and smaller posy jars.

To add a vintage feel and interest, some of the vases come with a metallic frilled edge and for a touch of sparkle, you can include mercurycolored tealight holders.

If you're looking for more elegance for an Instagrammable top table, frame your table with our glass candlesticks.

- This style works best on long tables due to its flowing nature.
- Incorporate vintage brickmoulds from our Rustic Barn collection for a unique touch.
- To add more height and interest to longer tables and square layouts, consider adding bottles and votives from our Spring Pressed Glass Collection.