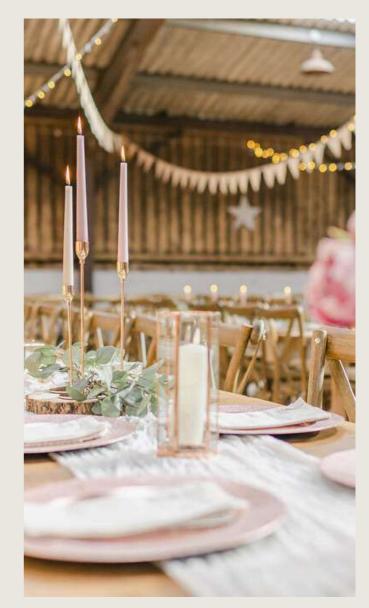

Creating Ambience with Rose Gold Candles and Accents

Transform the atmosphere of your wedding with our stunning gold LED candles, displayed in tall hurricane lanterns alongside rose gold candlesticks and gold finished lanterns.

The addition of clear and blush coloured vases for flowers will enhance the overall design.

Our versatile rattan mats are the perfect choice for guest tables, while rose gold charger plates will make a beautiful addition to the top table, adding an extra touch of elegance to your photos.

- Allow your stylist to incorporate elements from our Earthy Neutrals range to create a unique and casual look for each table.
- Consider upgrading to real candles for an authentic feel, or opt for our realistic LED candles.
- Give your top table a distinct look with glass gold-rimmed charger plates. This adds an alternative touch to your overall decor.