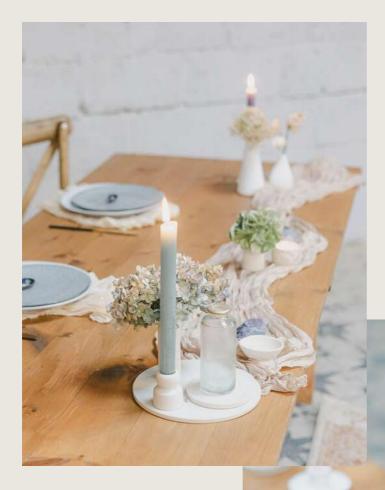

### Adding a Vintage Flair to Your Wedding with Minimal Clutter.

If you're looking for a vintage touch for your wedding without overwhelming the space, this collection might be just right for you.

The tables can be adorned with differently sized glass vases, interspersed with votives and smaller posy jars.

To add a vintage feel and interest, some of the vases come with a metallic frilled edge and for a touch of sparkle, you can include mercurycolored tealight holders.

If you're looking for more elegance for an Instagrammable top table, frame your table with our glass candlesticks.

- This style works best on long tables due to its flowing nature.
- Incorporate vintage brickmoulds from our Rustic Barn collection for a unique touch.
- To add more height and interest to longer tables and square layouts, consider adding bottles and votives from our Spring Pressed Glass Collection.