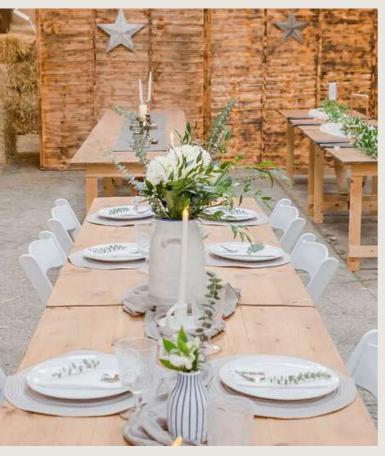

### The Farmer's Favourite

The perfect rustic-industrial blend for your wedding.

If you're looking for a warm, rustic feel in an edgy setting, combining wood and metal is the way to go – just like our barn!

Rustic decor has evolved beyond mason jars filled with gyposphelia and our collection is constantly growing, ensuring timeless appeal.

Opt for milk churns, buckets, or wooden brick moulds to make stunning centerpieces. Mix and match different tables to create a beautiful, cohesive look perfect for photo-ops.

# R USTIC BARN

- Let our styling team work with your florist to mix up your centrepieces to create different heights and interest to your tables
- Add some eucalyptus to your napkins for a fresh detail that won't go unnoticed by your photographer
- Skip the table runners and make the most of our rustic coloured tables which will make the other elements pop
- Consider hiring upgraded glassware for your top table such as these 'Rocco' glasses.