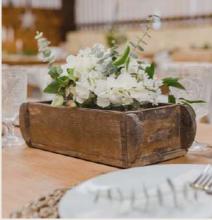

### The Farmer's Favourite

The perfect rustic-industrial blend for your wedding.

If you're looking for a warm, rustic feel in an edgy setting, combining wood and metal is the way to go – just like our barn!

Rustic decor has evolved beyond mason jars filled with gyposphelia and our collection is constantly growing, ensuring timeless appeal.

Opt for milk churns, buckets, or wooden brick moulds to make stunning centerpieces. Mix and match different tables to create a beautiful, cohesive look perfect for photo-ops.

# R USTIC BARN

- Let our styling team work with your florist to mix up your centrepieces to create different heights and interest to your tables
- Add some eucalyptus to your napkins for a fresh detail that won't go unnoticed by your photographer
- Skip the table runners and make the most of our rustic coloured tables which will make the other elements pop
- Consider hiring upgraded glassware for your top table such as these 'Rocco' glasses.