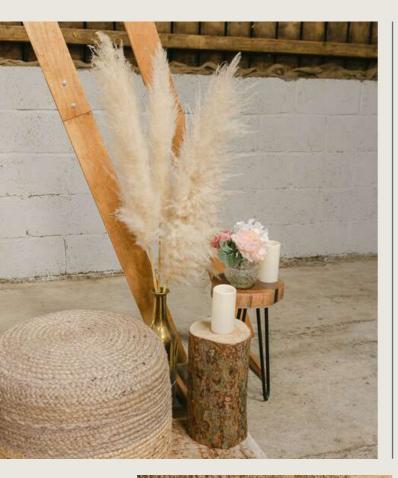

### The Farmer's Favourite

The perfect rustic-industrial blend for your wedding.

If you're looking for a warm, rustic feel in an edgy setting, combining wood and metal is the way to go – just like our barn!

Rustic decor has evolved beyond mason jars filled with gyposphelia and our collection is constantly growing, ensuring timeless appeal.

Opt for milk churns, buckets, or wooden brick moulds to make stunning centerpieces. Mix and match different tables to create a beautiful, cohesive look perfect for photo-ops.