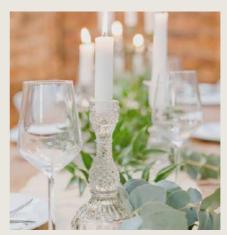

### Adding a Vintage Flair to Your Wedding with Minimal Clutter.

If you're looking for a vintage touch for your wedding without overwhelming the space, this collection might be just right for you.

The tables can be adorned with differently sized glass vases, interspersed with votives and smaller posy jars.

To add a vintage feel and interest, some of the vases come with a metallic frilled edge and for a touch of sparkle, you can include mercurycolored tealight holders.

If you're looking for more elegance for an Instagrammable top table, frame your table with our glass candlesticks.

- This style works best on long tables due to its flowing nature.
- Incorporate vintage brickmoulds from our Rustic Barn collection for a unique touch.
- To add more height and interest to longer tables and square layouts, consider adding bottles and votives from our Spring Pressed Glass Collection.