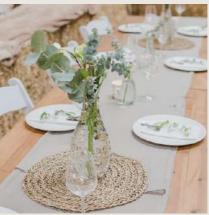

An Elegant and Sustainable Way to Style Your Wedding Tables

For couples who prefer a simple yet stunning look for their wedding tables, our collection of reclaimed bottles, jars, and vases is perfect.

We are committed to reducing waste in the wedding industry. Therefore, we collect these beautiful pieces to give them a new life.

Our team carefully selects and arranges the pieces to ensure that they complement each other for maximum impact.

With a range of different-sized vessels available, we work closely with your florist to ensure that the appropriate number of flowers are ordered, reducing waste and saving money.

# RECYCLED GLASS

- Incorporate small brass lanterns from our Brass & Glass Collection
- For your top table, pair brass or glass candlestick holders with our LED tapers
- This style complements a more relaxed, wildflower-inspired floral arrangement
- To enhance the textural appeal, try adding cream cheesecloth runners and rattan placemats