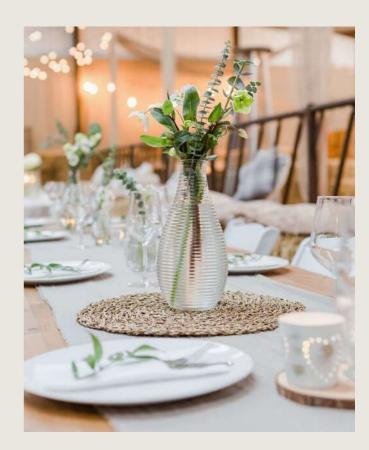

Our collection features a curated color scheme of table runners, LED candles, and placemats that complement our coastal and country location and work well with your own personal touches.

### **CORE STYLES**

Select a core style for your guest tables, and add a personal touch with your choice of runners, candles, and napkins. For your top table, we'll add a touch of flair to help you capture unforgettable photos.

### The Fresh & Whimsical One

Looking to lighten up your table for the spring and summer season? We've got you covered.

Combine our large and small glass bottles with pressed glass votives for a breezy touch.

And as the night draws in, add warmth to your table with our white and metal or wooden heart votives.

To add a luxurious touch to your top table, take your pick from our collection of glass and crystal cut candlesticks for a magical experience.