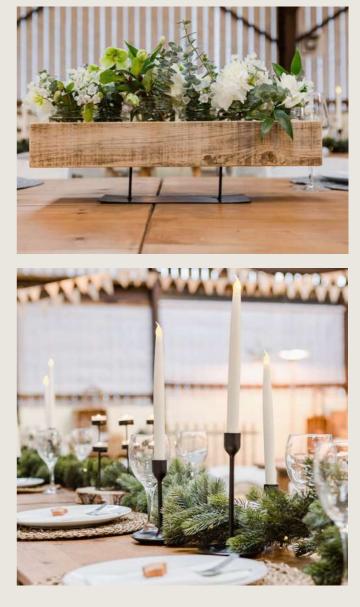

### The Farmer's Favourite

The perfect rustic-industrial blend for your wedding.

If you're looking for a warm, rustic feel in an edgy setting, combining wood and metal is the way to go – just like our barn!

Rustic decor has evolved beyond mason jars filled with gyposphelia and our collection is constantly growing, ensuring timeless appeal.

Opt for milk churns, buckets, or wooden brick moulds to make stunning centerpieces. Mix and match different tables to create a beautiful, cohesive look perfect for photo-ops.

# R USTIC BARN

- Let our styling team work with your florist to mix up your centrepieces to create different heights and interest to your tables
- Add some eucalyptus to your napkins for a fresh detail that won't go unnoticed by your photographer
- Skip the table runners and make the most of our rustic coloured tables which will make the other elements pop
- Consider hiring upgraded glassware for your top table such as these 'Rocco' glasses.