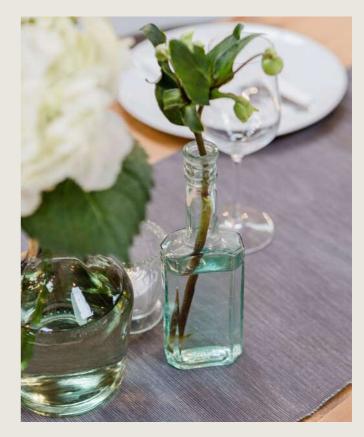

An Elegant and Sustainable Way to Style Your Wedding Tables

For couples who prefer a simple yet stunning look for their wedding tables, our collection of reclaimed bottles, jars, and vases is perfect.

We are committed to reducing waste in the wedding industry. Therefore, we collect these beautiful pieces to give them a new life.

Our team carefully selects and arranges the pieces to ensure that they complement each other for maximum impact.

With a range of different-sized vessels available, we work closely with your florist to ensure that the appropriate number of flowers are ordered, reducing waste and saving money.

# RECYCLED GLASS

- Incorporate small brass lanterns from our Brass & Glass Collection
- For your top table, pair brass or glass candlestick holders with our LED tapers
- This style complements a more relaxed, wildflower-inspired floral arrangement
- To enhance the textural appeal, try adding cream cheesecloth runners and rattan placemats