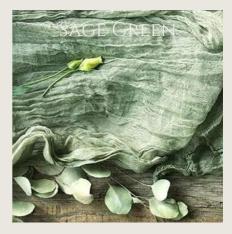

### RUNNERS

Customize your table setting with our collection of runners. Choose from our popular Rose, Sage, or Blue runners to match your wedding's colour scheme, or opt for one of our neutral Sand, Grey, or Creamy White runners that complement most colours.

For autumnal weddings, we've got you covered with our lovely Burnt Orange shade that is ever so popular later in the year.

Our runners are made of cheesecloth material with a natural crinkle that adds interest and texture to your table. Lay them flat, knot them at the ends, or weave them around your table decorations to create a unique look that perfectly suits your style.