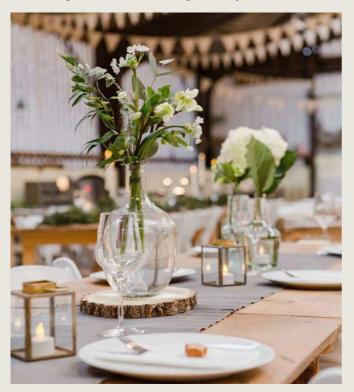

### The Fresh & Whimsical One

Looking to lighten up your table for the spring and summer season? We've got you covered.

Combine our large and small glass bottles with pressed glass votives for a breezy touch.

And as the night draws in, add warmth to your table with our white and metal or wooden heart votives.

To add a luxurious touch to your top table, take your pick from our collection of glass and crystal cut candlesticks for a magical experience.

### Adding a Vintage Flair to Your Wedding with Minimal Clutter.

If you're looking for a vintage touch for your wedding without overwhelming the space, this collection might be just right for you.

The tables can be adorned with differently sized glass vases, interspersed with votives and smaller posy jars.

To add a vintage feel and interest, some of the vases come with a metallic frilled edge and for a touch of sparkle, you can include mercurycolored tealight holders.

If you're looking for more elegance for an Instagrammable top table, frame your table with our glass candlesticks.