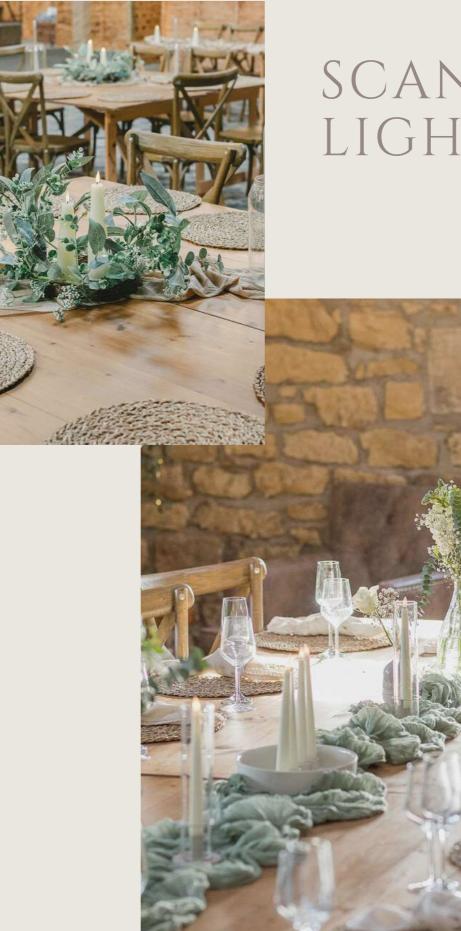

# SCANDI LIGHT

### **Design Inspiration**

Swedish designer, Ernst, have created a stunning collection of pieces that beautifully enhance the stone walls of Calico Barn in this light and airy design.

Through the use of neutral color palettes, multiple elements combine in harmony to produce an elegant and refined ambiance, perfect for weddings throughout the year.