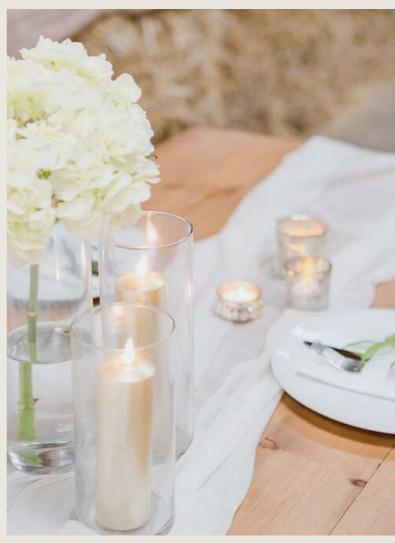

### The Fresh & Whimsical One

Looking to lighten up your table for the spring and summer season? We've got you covered.

Combine our large and small glass bottles with pressed glass votives for a breezy touch.

And as the night draws in, add warmth to your table with our white and metal or wooden heart votives.

To add a luxurious touch to your top table, take your pick from our collection of glass and crystal cut candlesticks for a magical experience.