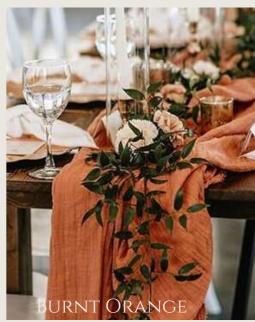

For autumnal weddings, we've got you covered with our lovely Burnt Orange shade that is ever so popular later in the year.

Our runners are made of cheesecloth material with a natural crinkle that adds interest and texture to your table. Lay them flat, knot them at the ends, or weave them around your table decorations to create a unique look that perfectly suits your style.