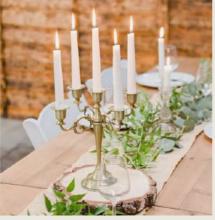

### The Farmer's Favourite

The perfect rustic-industrial blend for your wedding.

If you're looking for a warm, rustic feel in an edgy setting, combining wood and metal is the way to go – just like our barn!

Rustic decor has evolved beyond mason jars filled with gyposphelia and our collection is constantly growing, ensuring timeless appeal.

Opt for milk churns, buckets, or wooden brick moulds to make stunning centerpieces. Mix and match different tables to create a beautiful, cohesive look perfect for photo-ops.

# R USTIC BARN

- Let our styling team work with your florist to mix up your centrepieces to create different heights and interest to your tables
- Add some eucalyptus to your napkins for a fresh detail that won't go unnoticed by your photographer
- Skip the table runners and make the most of our rustic coloured tables which will make the other elements pop
- Consider hiring upgraded glassware for your top table such as these 'Rocco' glasses.