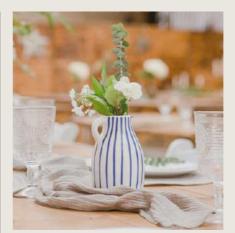

An Elegant and Sustainable Way to Style Your Wedding Tables

For couples who prefer a simple yet stunning look for their wedding tables, our collection of reclaimed bottles, jars, and vases is perfect.

We are committed to reducing waste in the wedding industry. Therefore, we collect these beautiful pieces to give them a new life.

Our team carefully selects and arranges the pieces to ensure that they complement each other for maximum impact.

With a range of different-sized vessels available, we work closely with your florist to ensure that the appropriate number of flowers are ordered, reducing waste and saving money.

# RECYCLED GLASS

- Incorporate small brass lanterns from our Brass & Glass Collection
- For your top table, pair brass or glass candlestick holders with our LED tapers
- This style complements a more relaxed, wildflower-inspired floral arrangement
- To enhance the textural appeal, try adding cream cheesecloth runners and rattan placemats