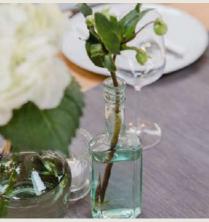

### The Fresh & Whimsical One

Looking to lighten up your table for the spring and summer season? We've got you covered.

Combine our large and small glass bottles with pressed glass votives for a breezy touch.

And as the night draws in, add warmth to your table with our white and metal or wooden heart votives.

To add a luxurious touch to your top table, take your pick from our collection of glass and crystal cut candlesticks for a magical experience.