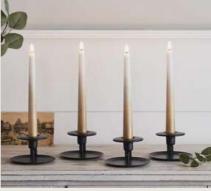

To add a vintage feel and interest, some of the vases come with a metallic frilled edge and for a touch of sparkle, you can include mercurycolored tealight holders.

If you're looking for more elegance for an Instagrammable top table, frame your table with our glass candlesticks.

### Clear Tall Vases Filled with Candles and Flowers

Achieve a stunning look at your wedding with the simple elegance of tall, clear vases filled with flowers, candles or a mix of both.

Our gold and ombre LED Trueglow candles are a perfect match for these towering vases.