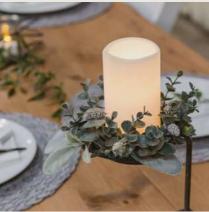

### Understated Coastal Glamour

For an effortlessly glamourous coastal look we take inspiration from glass, pebble and rocky elements on the Northumbrian Coast.

If you love beachy vibes without the traditional blues then this is the look for you.

With a cool neutral pallette it will fit in seamlessly with your colour scheme and is easy to combine your own elements alongside.

Our grey LED candles blend in well and for that special top table touch we have some beautiful silver ombre LED candles. .

- Pair with grey cheesecloth runners swirled across the table
- Choose simple green, silver and white foliage for a simple but beautiful look
- Silver chargers create a more elegant feel for the top table while rattan mats bring a beachy touch to guest tables